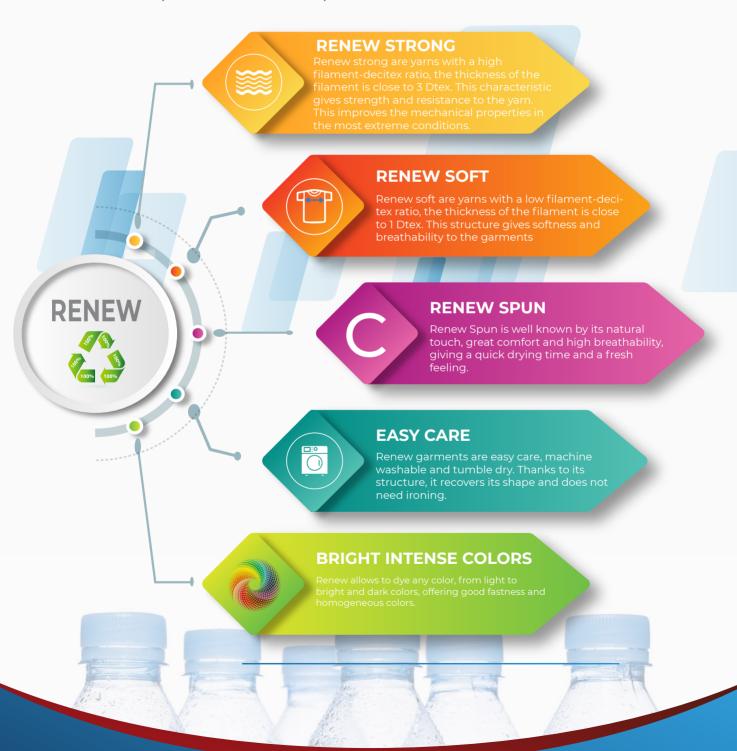

## POST-CONSUMER Recycled Polyester

Renew is a 100% recycled polyester yarn, the recycling process is ecologically sustainable since it is obtained from recovered plastic bottles.

Renew's production is environmentally friendly by using a highly efficient recycling process that significantly reduces the consumption of CO2, energy and water.

## Available Articles

**Renew Strong** 78/36/1, 167/48/1, 167/48/2

**Renew Soft** 78/72/1, 167/144/1

Renew Spun 50/1Nm

Optimal lots available

From 1Kg to 500Kg

FOR MORE INFORMATION +34 93 767 21 44

Textile recycling converts waste into new products or materials for later use, prevents the loss of potentially useful materials, reduces the consumption of new raw materials and reduces the use of energy and reduces air and water pollution.